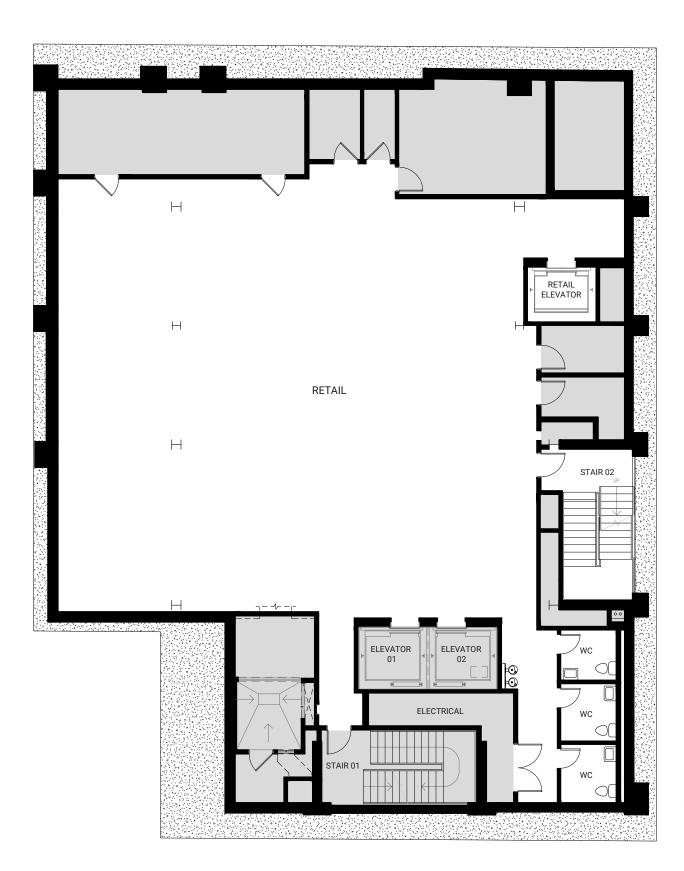

**RETAIL LEVEL** 

3,274 USF

17'7"

Ceiling Height

**LOWER LEVEL 1** 

3,934 USF

12'5"

Ceiling Height