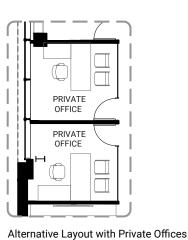

#### WORKSPACE

| Reception      | 1        |
|----------------|----------|
| Private Office | up to 4  |
| Workstations   | up to 30 |

Total Headcount 27–35

LEVEL 7, 8 AND 9

4,872 RSF

12'3"

Ceiling Height