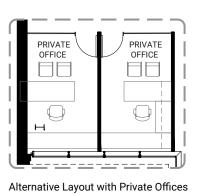

#### WORKSPACE

| Reception                | 1       |
|--------------------------|---------|
| Private Office           | up to 2 |
| Workstations (5' x 2'6") | ) 36    |

Total Headcount 37–39