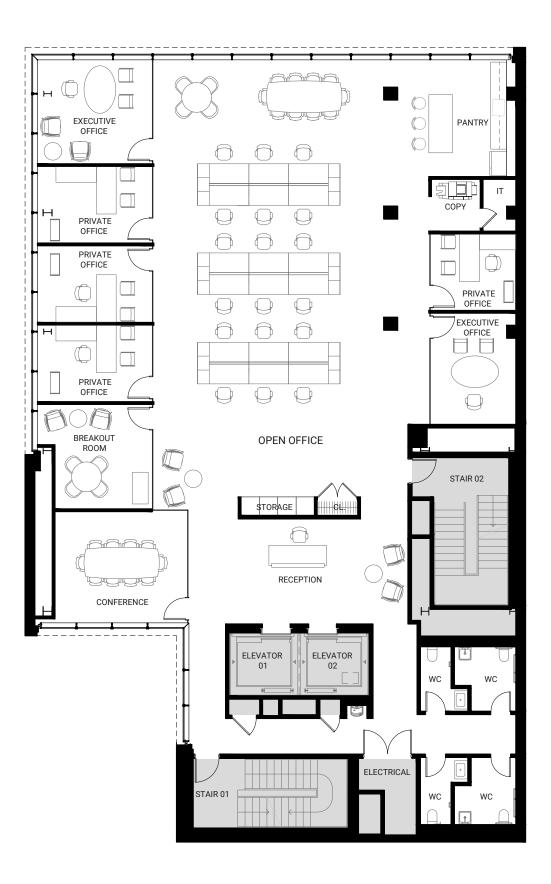

**LOWER LEVEL 2** 

3,817 USF

12'2"

Ceiling Height

**LEVEL 2** — Pre-Built Unit

6,897 RSF

12'0"

Ceiling Height

#### **SHARED SPACE**

| Conference Room | I |
|-----------------|---|
| Collab. Seats   | 8 |
| Breakout Room   | 1 |

#### **WORKSPACE**

| Reception         | 1  |
|-------------------|----|
| Private Offices   | 4  |
| Executive Offices | 2  |
| Workstations      | 18 |
|                   |    |

| Total Headcount | 34 |
|-----------------|----|
|                 |    |