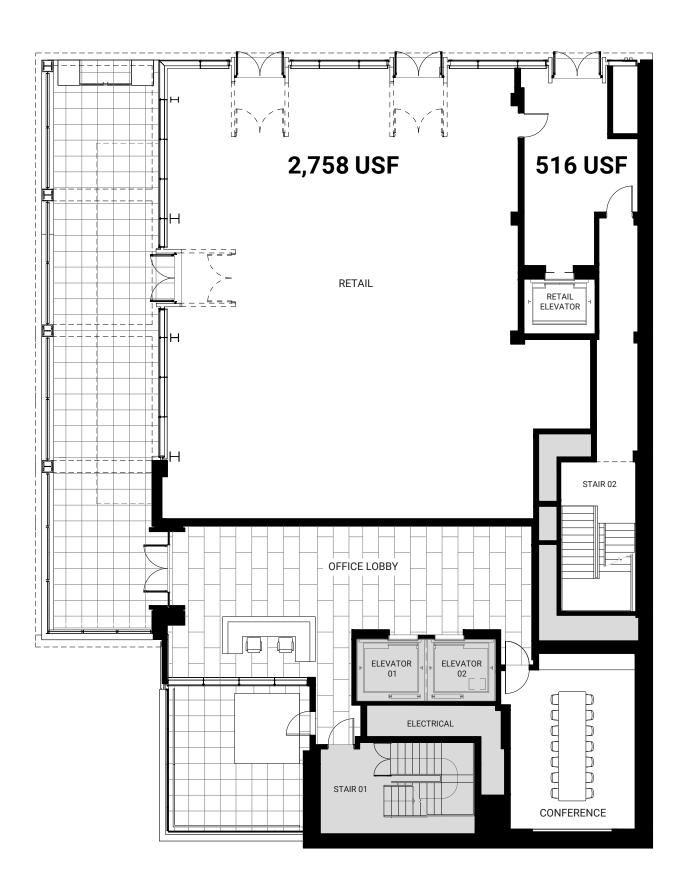

**RETAIL LEVEL** 

3,274 USF

17'7"

Ceiling Height

**LOWER LEVEL 1** 

3,934 USF

12'5"

Ceiling Height