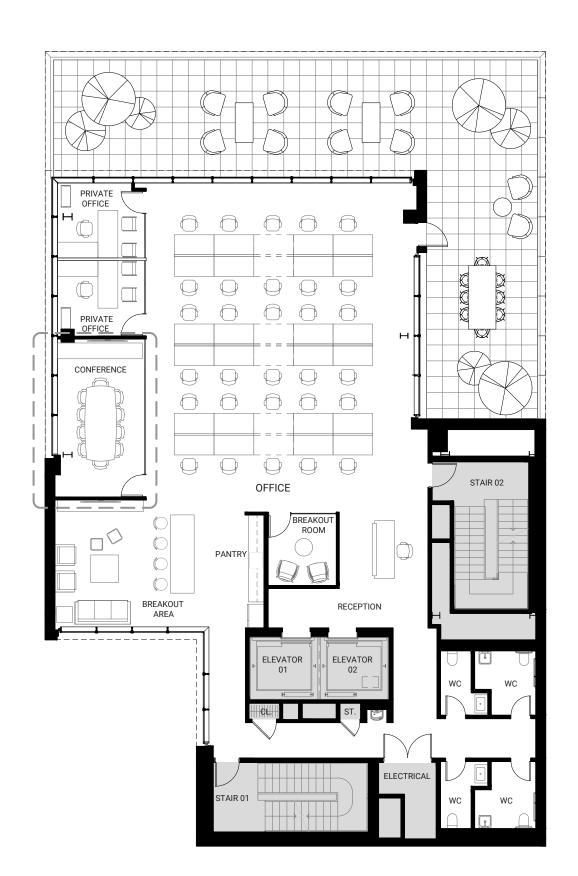

#### **SHARED SPACE**

| Conference Room | I |
|-----------------|---|
| Collab. Seats   | 8 |
| Breakout Room   | 1 |

#### **WORKSPACE**

| Reception         | 1  |
|-------------------|----|
| Private Offices   | 4  |
| Executive Offices | 2  |
| Workstations      | 18 |
|                   |    |

| Total Headcount | 34 |
|-----------------|----|
|                 |    |