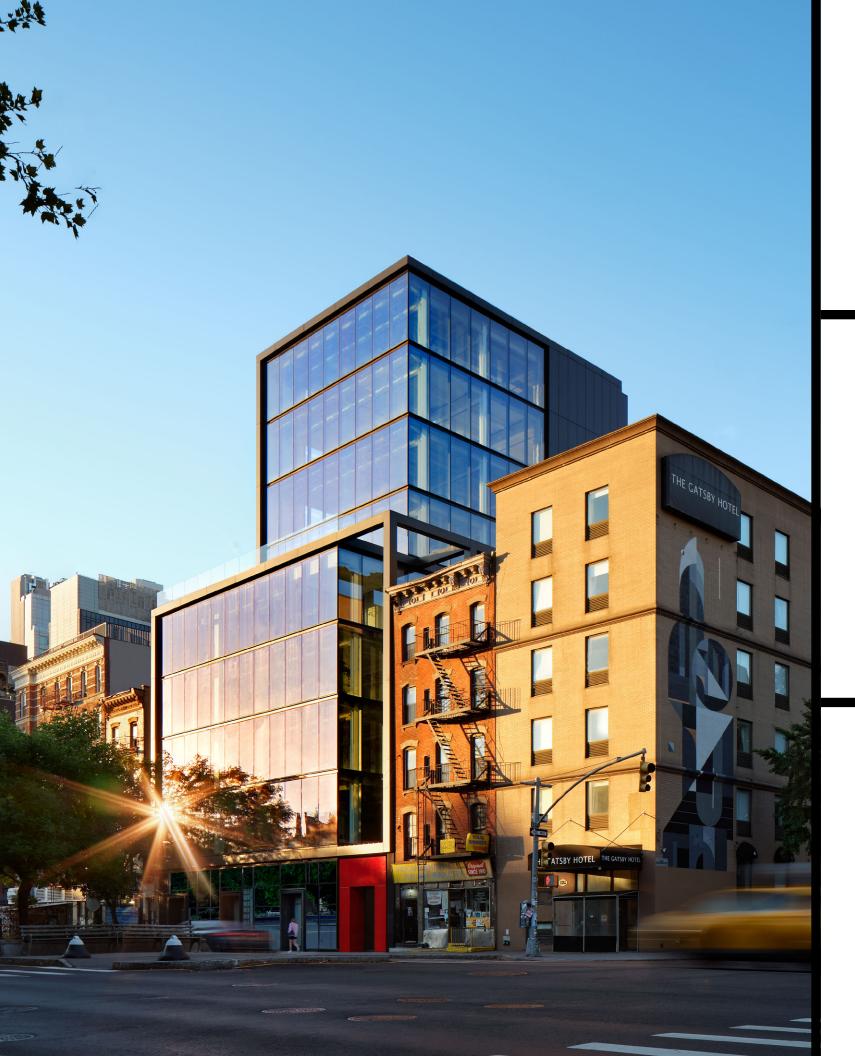

**RETAIL LEVEL** 

3,274 USF

17'7"

Ceiling Height

**LOWER LEVEL 1** 

3,934 USF

12'5"

Ceiling Height

**LOWER LEVEL 2** 

3,817 USF

12'2"

Ceiling Height

**LEVEL 2** — Pre-Built Unit

6,897 RSF

12'0"

Ceiling Height

**LEVEL 3 AND 4** 

6,897 RSF

12'0"

Ceiling Height

**LEVEL 5** — Pre-Built Unit

6,885 RSF

13'6"

Ceiling Height

LEVEL 6

6,885 RSF

12'3"

Ceiling Height