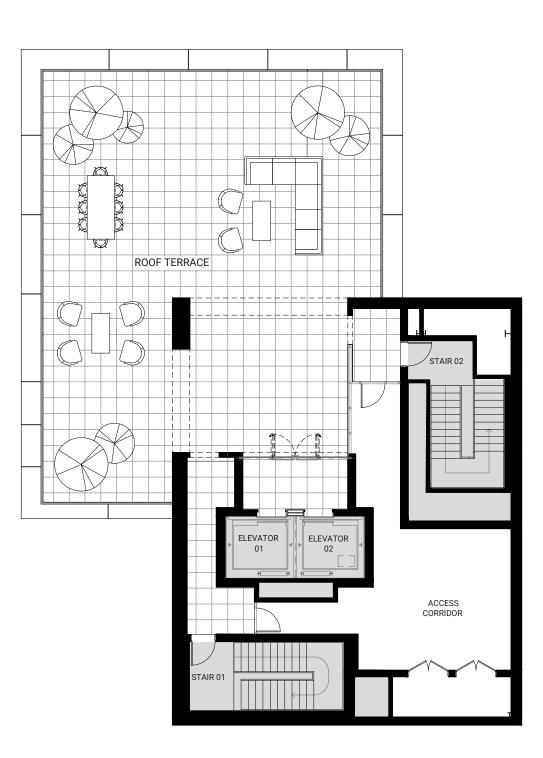

--|
| Private Offices   | 4  |
| Executive Offices | 2  |
| Workstations      | 18 |
|                   |    |

| Total Headcount | 34 |
|-----------------|----|
|                 |    |



LEVEL 6

6,885 RSF

12'3"

Ceiling Height

#### SHARED SPACE

Conference Rooms up to 1

#### WORKSPACE

| Reception      | 1        |
|----------------|----------|
| Private Office | up to 4  |
| Workstations   | up to 30 |

Total Headcount 27–35





LEVEL 7, 8 AND 9

4,872 RSF

12'3"

Ceiling Height

#### SHARED SPACE

Conference Rooms up to 1

#### WORKSPACE

| Reception                | 1       |
|--------------------------|---------|
| Private Office           | up to 2 |
| Workstations (5' x 2'6") | ) 36    |

Total Headcount 37–39





### **PATIO LEVEL**

# 1,935 SF

Rooftop Terrace — Amenity





Contact

## LET'S CONNECT

Retail Inquiries

RICHARD SKULNIK
212 750 6565
rskulnik@ripcony.com

Office Inquiries

HOWARD HERSCH
212 812 6020
howard.hersch@am.jll.com





VISIT WEBSITE >

VISIT WEBSITE >