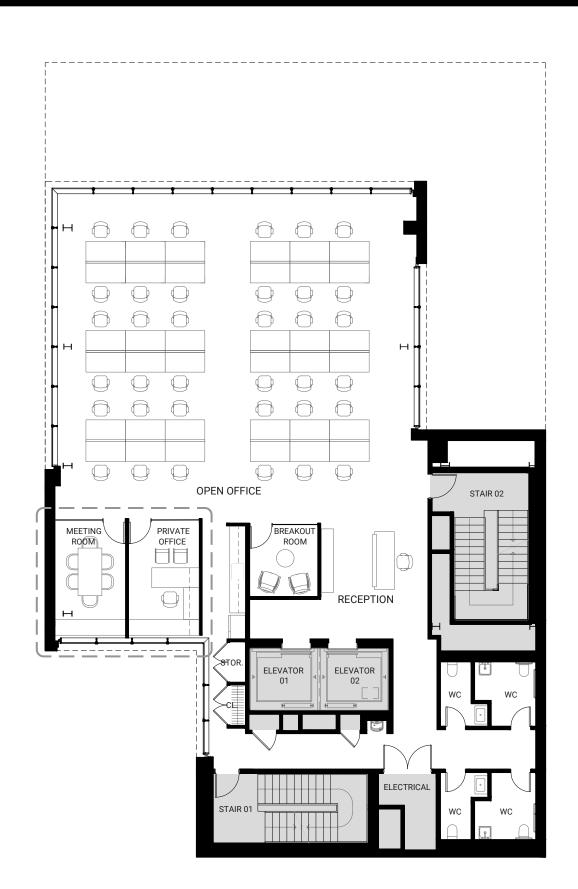

#### SHARED SPACE

Conference Rooms up to 1

#### WORKSPACE

| Reception      | 1        |
|----------------|----------|
| Private Office | up to 4  |
| Workstations   | up to 30 |

Total Headcount 27–35

LEVEL 7, 8 AND 9

4,872 RSF

12'3"

Ceiling Height