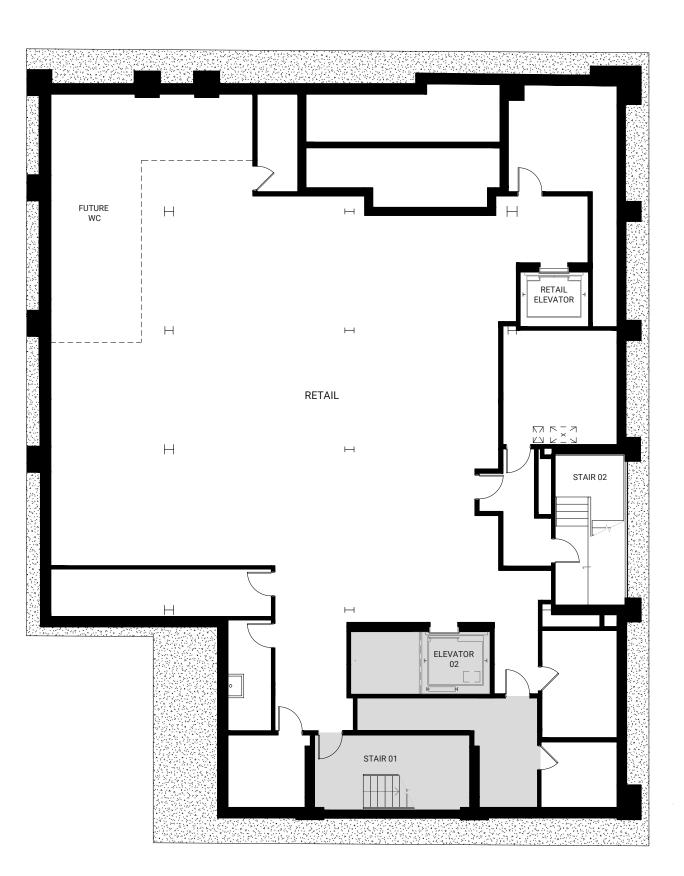

**LOWER LEVEL 2** 

3,817 USF

12'2"

Ceiling Height

**LEVEL 2** — Pre-Built Unit

6,897 RSF

12'0"

Ceiling Height